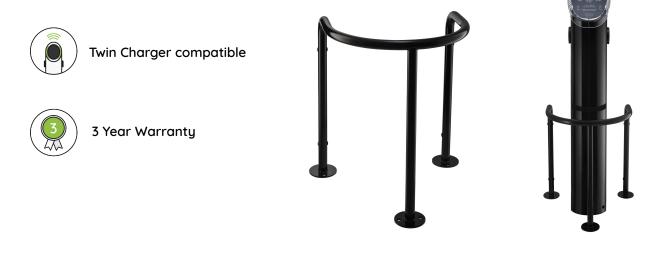

## **Twin Charger Guard Rail**

The Pod Point Twin Charger Guard Rail is designed to protect the Twin Charger from vehicles. The guard rail should be floor mounted and used with Twin Chargers only.

## **Physical Properties**

| Height<br>Width<br>Depth             | 594mm<br>568mm<br>480mm |
|--------------------------------------|-------------------------|
| Weight                               | 4.5kg                   |
| Shipping<br>Height<br>Width<br>Depth | 610mm<br>610mm<br>610mm |
| Shipping<br>Weight                   | 6kg                     |

| Material | Galvanized Steel    |
|----------|---------------------|
| Colour   | Black<br>Powdercoat |
| Finish   | Smooth              |